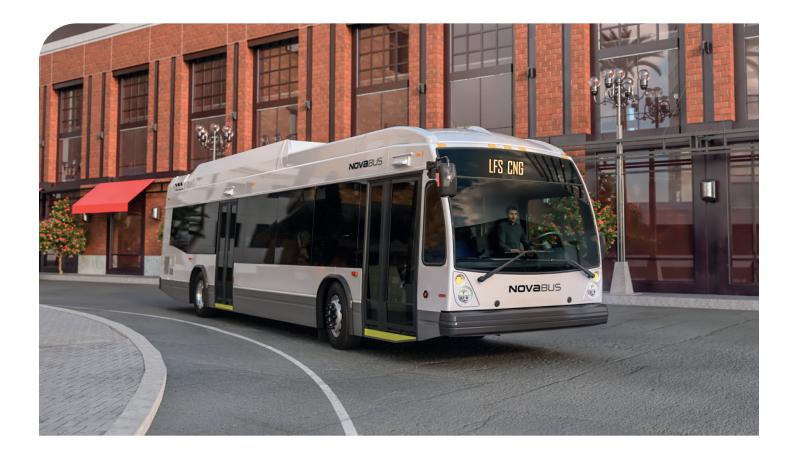

# Nova LFS CNG

Smart and convenient

Smart technology powered by Nova Bus

The LFS CNG is based on the proven LFS platform and integrates the latest in natural gas technology. Its rooftop catwalk is designed to facilitate maintenance and inspection.

With our Nova eCooling system, this vehicle scores high with fuel savings and defines a new generation of natural gas powered buses.

## Nova LFS CNG

**FUEL SAVINGS** 

With our Nova eCooling Smart Technology